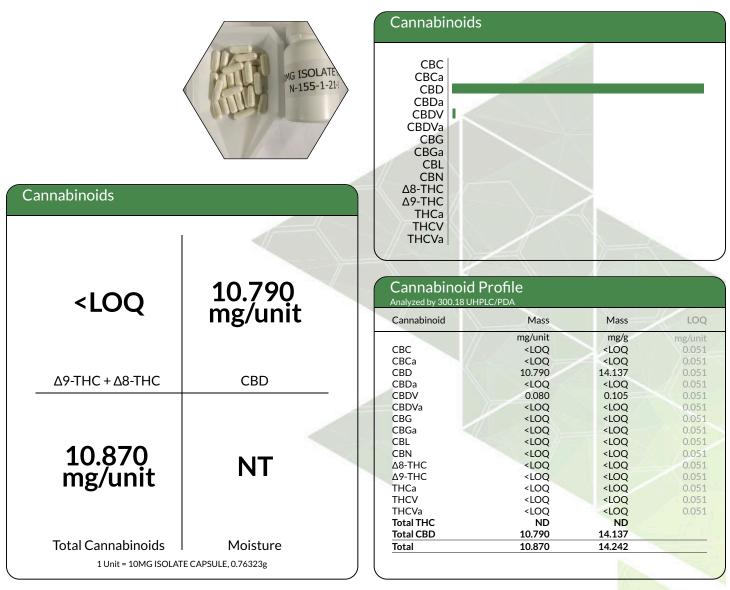

## **10MG ISOLATE CAPS**

Ingestible, Capsule, Other

## Sample: 2101DBL0115.0344

METRC Sample:

Strain: N-155-1-21-1

Ordered: 01/11/2021; Sampled: 01/13/2021; Completed: 01/18/2021

Tardales ac-MR Glen Marquez め y labs Stacy Gardalen **Ouality Control Ouality Control** 

This report is considered highly confidential and the sole property of the customer. DB Labs will not discuss any part of this study with personnel other than those authorized by the client. The results described in this report only apply to the samples analyzed. The reported result is based on a sample weight with the applicable moisture content for that sample. LOQ = Limit of Quantitation. Pesticide LOQ = Instrument Limit of Quantitation, NA = Not Analyzed. ND = Not Detected. NR = Not Reported. NT = Not Tested. PGR = Plant Growth Regulator. Unless otherwise stated all quality control samples performed within specifications established by the Laboratory. This product has been tested by DB Labs, LLC (MME# 61887736101164525768) using valid testing methodologies and a quality system as required by Nevada state law. Edibles are picked up prior to final packaging unless otherwise stated. Values reported relate only to the product tested. The uncertainty of measurement associated with the measurement result reported in this certificate is available from the organization upon request. DB Labs makes no claims as to the efficacy, safety or other risks associated with any detected or non-detected levels of any compounds reported herein. This Certificate shall not be reproduced except in full, without the written approval of DB Labs.